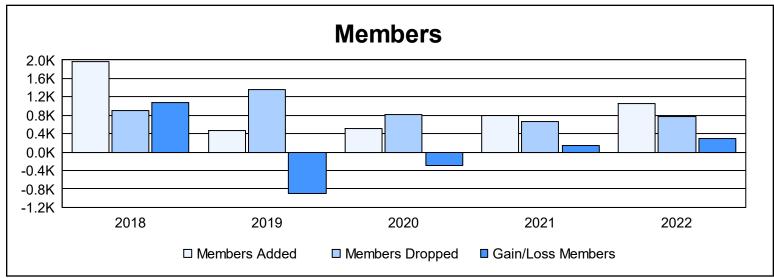

District 3234H2 As of June 2022 Cumulative

| Year      | Clubs | Dropped<br>Clubs | Gain/<br>Loss<br>Clubs | New<br>Members | Charter<br>Members | Reinstate<br>Members | Transfer<br>Members | Total<br>Member<br>Added | Total<br>Members<br>Dropped | Gain/<br>Loss<br>Members |
|-----------|-------|------------------|------------------------|----------------|--------------------|----------------------|---------------------|--------------------------|-----------------------------|--------------------------|
| 2017-2018 | 28    | 7                | 21                     | 1,067          | 700                | 188                  | 16                  | 1,971                    | 892                         | 1,079                    |
| 2018-2019 | 10    | 23               | -13                    | 153            | 277                | 24                   | 8                   | 462                      | 1,356                       | -894                     |
| 2019-2020 | 3     | 3                | 0                      | 225            | 150                | 45                   | 90                  | 510                      | 811                         | -301                     |
| 2020-2021 | 6     | 5                | 1                      | 433            | 225                | 103                  | 34                  | 795                      | 654                         | 141                      |
| 2021-2022 | 16    | 10               | 6                      | 511            | 435                | 98                   | 11                  | 1,055                    | 762                         | 293                      |
| Average   | 13    | 10               | 3                      | 478            | 357                | 92                   | 32                  | 959                      | 895                         | 64                       |