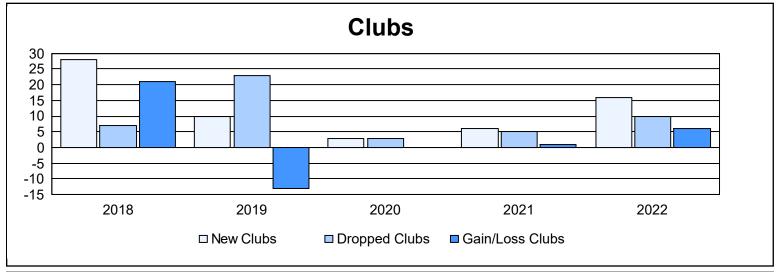

District 3234H2 As of June 2022 Cumulative

| Year      | Clubs | Dropped<br>Clubs | Gain/<br>Loss<br>Clubs | New<br>Members | Charter<br>Members | Reinstate<br>Members | Transfer<br>Members | Total<br>Member<br>Added | Total<br>Members<br>Dropped | Gain/<br>Loss<br>Members |
|-----------|-------|------------------|------------------------|----------------|--------------------|----------------------|---------------------|--------------------------|-----------------------------|--------------------------|
| 2017-2018 | 28    | 7                | 21                     | 1,067          | 700                | 188                  | 16                  | 1,971                    | 892                         | 1,079                    |
| 2018-2019 | 10    | 23               | -13                    | 153            | 277                | 24                   | 8                   | 462                      | 1,356                       | -894                     |
| 2019-2020 | 3     | 3                | 0                      | 225            | 150                | 45                   | 90                  | 510                      | 811                         | -301                     |
| 2020-2021 | 6     | 5                | 1                      | 433            | 225                | 103                  | 34                  | 795                      | 654                         | 141                      |
| 2021-2022 | 16    | 10               | 6                      | 511            | 435                | 98                   | 11                  | 1,055                    | 762                         | 293                      |
| Average   | 13    | 10               | 3                      | 478            | 357                | 92                   | 32                  | 959                      | 895                         | 64                       |